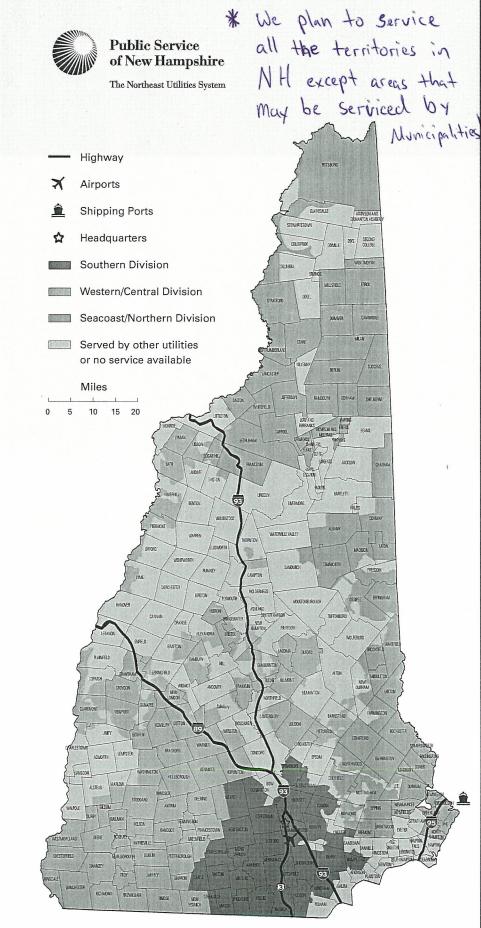

- 11. When filing an ORIGINAL notice of intent, a copy of the applicant's authorization to do business in New Hampshire from the New Hampshire Secretary of State: (Attach as "Exhibit B")
- 12. A description of the geographic areas of New Hampshire in which the applicant intends to provide service, described by a distribution company's existing franchise area, existing town boundaries, or a map with the boundary limits delineated:

See Attached Map. (Attached as "Exhibit C")

13. A statement that the aggregator is not representing any supplier interest or a listing of any supplier interest the aggregator intends to represent:

Secure Energy Solutions works with several licensed suppliers. As a licensed Aggregator, we help